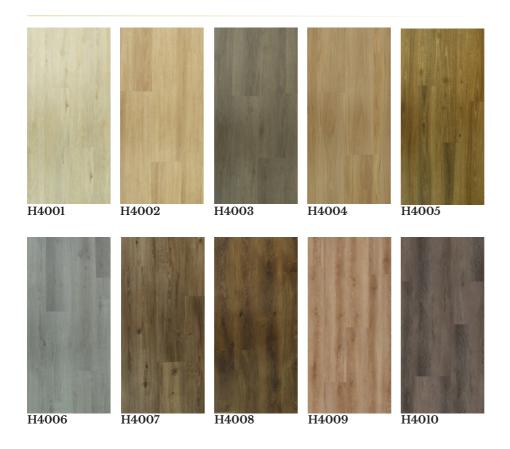

Unilin Click System

Domestic Pet Suitable

No acclimatization necessary

Formaldehyde Free

**PLANK SIZE:** 1830 x 230 x 7mm **BOX (10pcs):** 2.1sqm

Installation guidelines provided on request. We recommend 8mm expansion gaps to walls, cabinetry & fixed furnishings. Suitable for underfloor heating up to 35°.
\*Acoustic rating subject to installation.