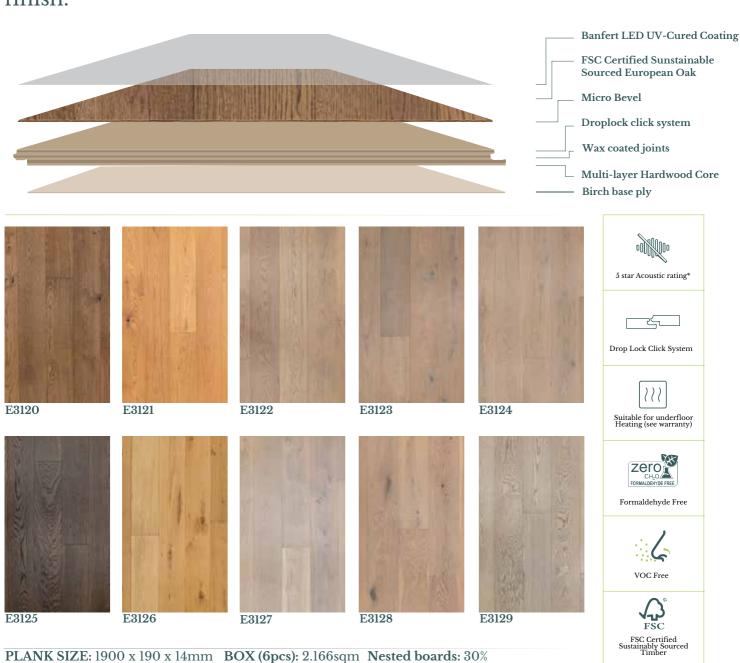

ESTD 2021

A classic range of timber floors built for every Australian home. Suitable for floating or direct stick installations, the drop-lock system with wax finished joins provides a strong, quick and easy to lay strong flooring system. The multi-layer hardwood core creates a high-density structure backed by life-time structural warranty. This oak veneer layer achieves affordable and durable traditional oak finish.

#### Structure

8 Layer multi-ply Eucalyptus core (European Oak)

## Joins

Lock System: Droplock Join Treatment: Waxed Edge Treatment: Micro Bevel

#### 1900 x 190 x 14/2mm

6 Boards 2.12sqm 30% Short planks 22kg