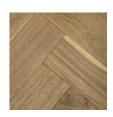

## **Colours**

P1029

P1028

P1025

"Installing our parquetry requires a high level of skill and we recommend only qualified tradespeople with the relevant skill levels undertake the installation."

| Parquetry      | D1005 D1006 D1007 D1000 D1000     |
|----------------|-----------------------------------|
| Specifications | P1025, P1026, P1027, P1028, P1029 |
| Species        | Oak                               |
| Pattern        | Herringbone or Chevron            |
| Coating        | UV Cured 6 Coat                   |
|                | Klumpp System                     |
| Edge Profile   | Micro Bevel (ends and sides)      |
| Surface        | Light Brushed Texture             |
| Grade          | Character                         |
| Finish         | Ultra Matte                       |
| Locking        | Tongue & Groove (ends and sides)  |
| System Size    | 150mm x 14mm                      |
| Wear Layer     | 3mm Lamella                       |
| Length         | 750mm                             |
| Packaging      | 20 pieces per box                 |