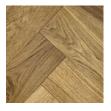

## **Colours**

P1029

P1028

P1025

"Installing our parquetry requires a high level of skill and we recommend only qualified tradespeople with the relevant skill levels undertake the installation."

| Parquetry      | D1005 D1006 D1007 D1000 D1000     |
|----------------|-----------------------------------|
| Specifications | P1025, P1026, P1027, P1028, P1029 |
| Species        | Oak                               |
| Pattern        | Herringbone or Chevron            |
| Coating        | UV Cured 6 Coat                   |
|                | Klumpp System                     |
| Edge Profile   | Micro Bevel (ends and sides)      |
| Surface        | Light Brushed Texture             |
| Grade          | Character                         |
| Finish         | Ultra Matte                       |
| Locking        | Tongue & Groove (ends and sides)  |
| System Size    | 150mm x 14mm                      |
| Wear Layer     | 3mm Lamella                       |
| Length         | 750mm                             |
| Packaging      | 20 pieces per box                 |