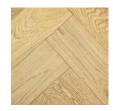

## **Colours**

P1029

P1028

P1025

"Installing our parquetry requires a high level of skill and we recommend only qualified tradespeople with the relevant skill levels undertake the installation."

| Parquetry      | D1005 D1006 D1007 D1000 D1000     |
|----------------|-----------------------------------|
| Specifications | P1025, P1026, P1027, P1028, P1029 |
| Species        | Oak                               |
| Pattern        | Herringbone or Chevron            |
| Coating        | UV Cured 6 Coat                   |
|                | Klumpp System                     |
| Edge Profile   | Micro Bevel (ends and sides)      |
| Surface        | Light Brushed Texture             |
| Grade          | Character                         |
| Finish         | Ultra Matte                       |
| Locking        | Tongue & Groove (ends and sides)  |
| System Size    | 150mm x 14mm                      |
| Wear Layer     | 3mm Lamella                       |
| Length         | 750mm                             |
| Packaging      | 20 pieces per box                 |