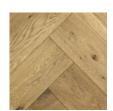

## **Colours**

P1029

P1028

P1025

"Installing our parquetry requires a high level of skill and we recommend only qualified tradespeople with the relevant skill levels undertake the installation."

| Parquetry      | D1005 D1006 D1007 D1000 D1000     |
|----------------|-----------------------------------|
| Specifications | P1025, P1026, P1027, P1028, P1029 |
| Species        | Oak                               |
| Pattern        | Herringbone or Chevron            |
| Coating        | UV Cured 6 Coat                   |
|                | Klumpp System                     |
| Edge Profile   | Micro Bevel (ends and sides)      |
| Surface        | Light Brushed Texture             |
| Grade          | Character                         |
| Finish         | Ultra Matte                       |
| Locking        | Tongue & Groove (ends and sides)  |
| System Size    | 150mm x 14mm                      |
| Wear Layer     | 3mm Lamella                       |
| Length         | 750mm                             |
| Packaging      | 20 pieces per box                 |